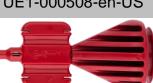

## 3.9 mm SwiveLock® Anchor

The 3.9 mm SwiveLock anchor leverages the proven thread and larger eyelet design of our most popular SwiveLock anchors but in a smaller footprint.

### **PRODUCT OVERVIEW**

The 3.9 mm SwiveLock anchor's **large eyelet size** makes it easy to use with FiberTape<sup>®</sup> suture, and its **deep threads** allow for strong fixation.

This combination makes it a great option where pathology requires additional fixation points but where space is limited (ie: Knotless SpeedBridge<sup>™</sup> medial row, etc), or in small spaces where a deeper thread for robust fixation with tape suture is preferred (ie, *Internal*Brace<sup>™</sup> applications, Loop 'N' Tack<sup>™</sup> biceps repair, etc).

### **KEY FEATURES & BENEFITS**

- Small size combined with large suture eyelet makes it ideal for tight spaces
- Large suture eyelet easily accommodates two FiberTape or three SutureTape sutures, and auto releases from the driver as the anchor body advances
- Hexalobe drive (new design) for high insertional torque in hard bone
- **Instruments**: spade tip drill (packaged sterile, limited reusable), punch, and tap (for hard bone)