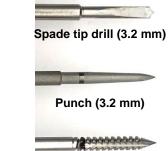

### **KEY FEATURES & BENEFITS**

- Small size combined with large suture eyelet makes it ideal for tight spaces
- Large suture eyelet easily accommodates two FiberTape or three SutureTape sutures, and auto releases from the driver as the anchor body advances
- Hexalobe drive (new design) for high insertional torque in hard bone
- **Instruments**: spade tip drill (packaged sterile, limited reusable), punch, and tap (for hard bone)

| Part Number | Description                                 | Stocking | LSP   |
|-------------|---------------------------------------------|----------|-------|
| AR-2326PSLC | PEEK SwiveLock Anchor 3.9 × 17.9 mm         | \$375    | \$536 |
| AR-2326BCC  | BioComposite SwiveLock Anchor 3.9 × 17.9 mm | ETA FY20 | QTR3  |
| AR-2326P    | Punch for 3.9 mm SwiveLock Anchor           | \$190    | \$272 |
| AR-2326PTB  | Tap for 3.9 mm SwiveLock Anchor             | \$495    | \$708 |
| AR-2326D    | Spade Tip Drill for 3.9 mm SwiveLock Anchor | \$105    | \$150 |