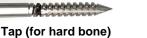

### **KEY FEATURES & BENEFITS**

- Small size combined with large suture eyelet makes it ideal for tight spaces
- Large suture eyelet easily accommodates two FiberTape or three SutureTape sutures, and auto releases from the driver as the anchor body advances
- Hexalobe drive (new design) for high insertional torque in hard bone
- **Instruments**: spade tip drill (packaged sterile, limited reusable), punch, and tap (for hard bone)

| Part Number | Description                                 | Stocking | LSP   |
|-------------|---------------------------------------------|----------|-------|
| AR-2326PSLC | PEEK SwiveLock Anchor 3.9 × 17.9 mm         | \$375    | \$536 |
| AR-2326BCC  | BioComposite SwiveLock Anchor 3.9 × 17.9 mm | ETA FY20 | QTR3  |
| AR-2326P    | Punch for 3.9 mm SwiveLock Anchor           | \$190    | \$272 |
| AR-2326PTB  | Tap for 3.9 mm SwiveLock Anchor             | \$495    | \$708 |
| AR-2326D    | Spade Tip Drill for 3.9 mm SwiveLock Anchor | \$105    | \$150 |