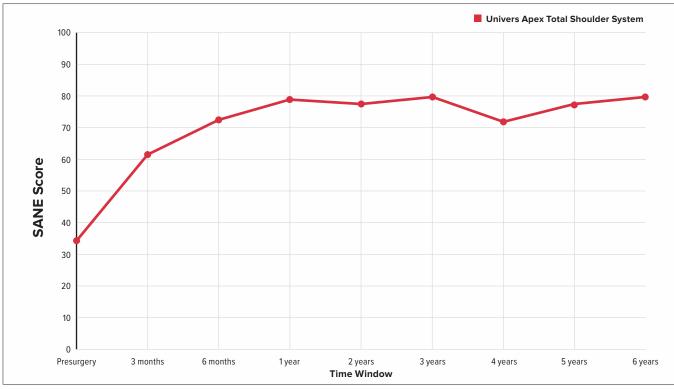

## www.surgicaloutcomesystem.com

 $\ensuremath{\mathbb{C}}$  2020 Arthrex, Inc. All rights reserved. CC1-00013-EN\_H

ASES Shoulder Function Score

| Time Point | Univers <sup>™</sup> Apex Total Shoulder System Avg ± STD<br>VAS             |
|------------|------------------------------------------------------------------------------|
| Presurgery | 5.7 ± 2.3                                                                    |
| 2 years    | 1.1 ± 1.8                                                                    |
| 5 years    | 1.1 ± 1.8                                                                    |
| 6 years    | 1.5 ± 2.4                                                                    |
| Time Point | Univers Apex Total Shoulder System Avg ± STD<br>ASES Shoulder Function Score |
| Presurgery | 11.9 ± 5.3                                                                   |
| 2 years    | 24.9 ± 5.5                                                                   |
| 5 years    | 24.7±5.9                                                                     |
| 6 years    | 25.5 ± 5.8                                                                   |
| Time Point | Univers Apex Total Shoulder System Avg ± STD<br>SANE Score                   |
| Presurgery | 34.0 ± 19.7                                                                  |
| 2.veors    | 77.2 + 26.7                                                                  |

| 2 years | 77.2 ± 26.7 |
|---------|-------------|
| 5 years | 76.2 ± 26.8 |
| 6 years | 79.4 ± 26.2 |