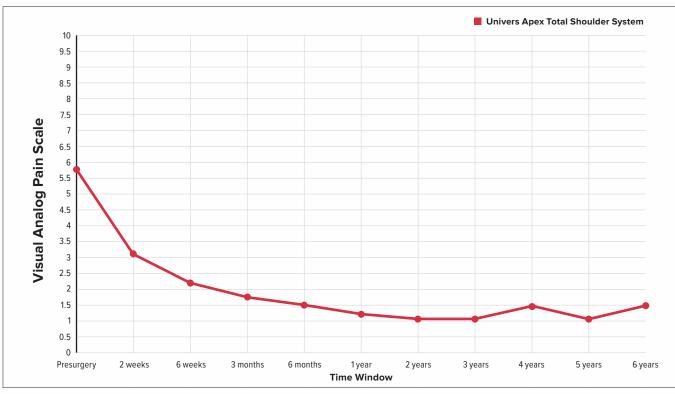

#### Results

VAS

## www.surgicaloutcomesystem.com

 $\ensuremath{\mathbb{C}}$  2020 Arthrex, Inc. All rights reserved. CC1-00013-EN\_H

ASES Shoulder Function Score

| Time Point | Univers <sup>™</sup> Apex Total Shoulder System Avg ± STD<br>VAS             |
|------------|------------------------------------------------------------------------------|
| Presurgery | 5.7 ± 2.3                                                                    |
| 2 years    | 1.1 ± 1.8                                                                    |
| 5 years    | 1.1 ± 1.8                                                                    |
| 6 years    | 1.5 ± 2.4                                                                    |
| Time Point | Univers Apex Total Shoulder System Avg ± STD<br>ASES Shoulder Function Score |
| Presurgery | 11.9 ± 5.3                                                                   |
| 2 years    | 24.9 ± 5.5                                                                   |
| 5 years    | 24.7±5.9                                                                     |
| 6 years    | 25.5 ± 5.8                                                                   |
| Time Point | Univers Apex Total Shoulder System Avg ± STD<br>SANE Score                   |
| Presurgery | 34.0 ± 19.7                                                                  |
| 2.veors    | 77.2 + 26.7                                                                  |