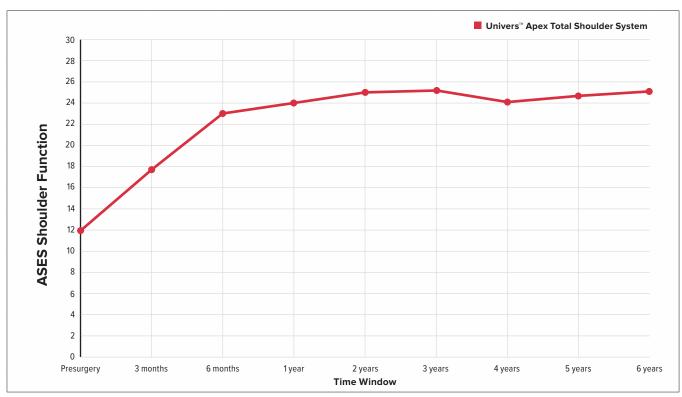

## www.surgicaloutcomesystem.com

 $\ensuremath{\mathbb{C}}$  2020 Arthrex, Inc. All rights reserved. CC1-00013-EN\_H

ASES Shoulder Function Score

| Time Point | Univers <sup>™</sup> Apex Total Shoulder System Avg ± STD<br>VAS             |
|------------|------------------------------------------------------------------------------|
| Presurgery | 5.7 ± 2.3                                                                    |
| 2 years    | 1.1 ± 1.8                                                                    |
| 5 years    | 1.1 ± 1.8                                                                    |
| 6 years    | 1.5 ± 2.4                                                                    |
| Time Point | Univers Apex Total Shoulder System Avg ± STD<br>ASES Shoulder Function Score |
| Presurgery | 11.9 ± 5.3                                                                   |
| 2 years    | 24.9 ± 5.5                                                                   |
| 5 years    | 24.7±5.9                                                                     |
| 6 years    | 25.5 ± 5.8                                                                   |
| Time Point | Univers Apex Total Shoulder System Avg ± STD<br>SANE Score                   |
| Presurgery | 34.0 ± 19.7                                                                  |
| 2.veors    | 77.2 + 26.7                                                                  |