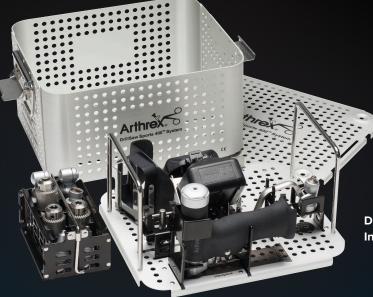

Universal Battery Charger for AR-300, AR-400, and AR-600 Batteries.

DrillSaw Sports 400<sup>™</sup> System Instrument Tray