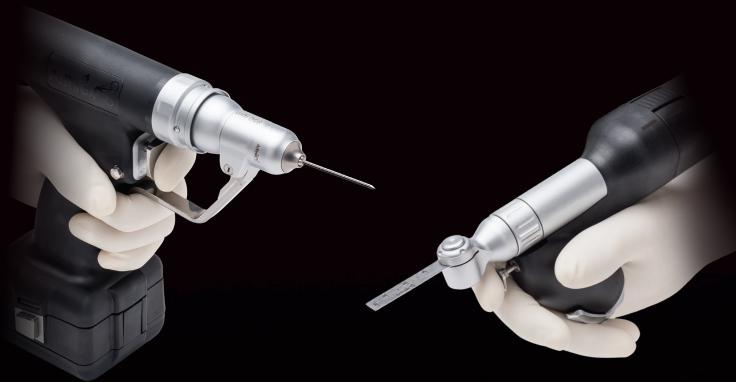

## DrillSaw Sports 400<sup>™</sup> Power System the New Power in Orthopedics

Designed to perform orthopedic surgical procedures for sports medicine, long bone trauma, and distal extremities.

## DrillSaw Max 600™ Power System

The DrillSaw Max 600 system is a fully modular large bone system for heavyduty orthopedic procedures. This versatile system is perfect for facilities that perform an array of procedures from sports medicine to total joint arthroplasty.

## DrillSaw Mini 300™ Power System

Lightweight and cord-free, it excels in small bone procedures including glenoid drilling, ACL reconstruction with BTB graft, Latarjet graft preparation, and small joint arthroplasty.