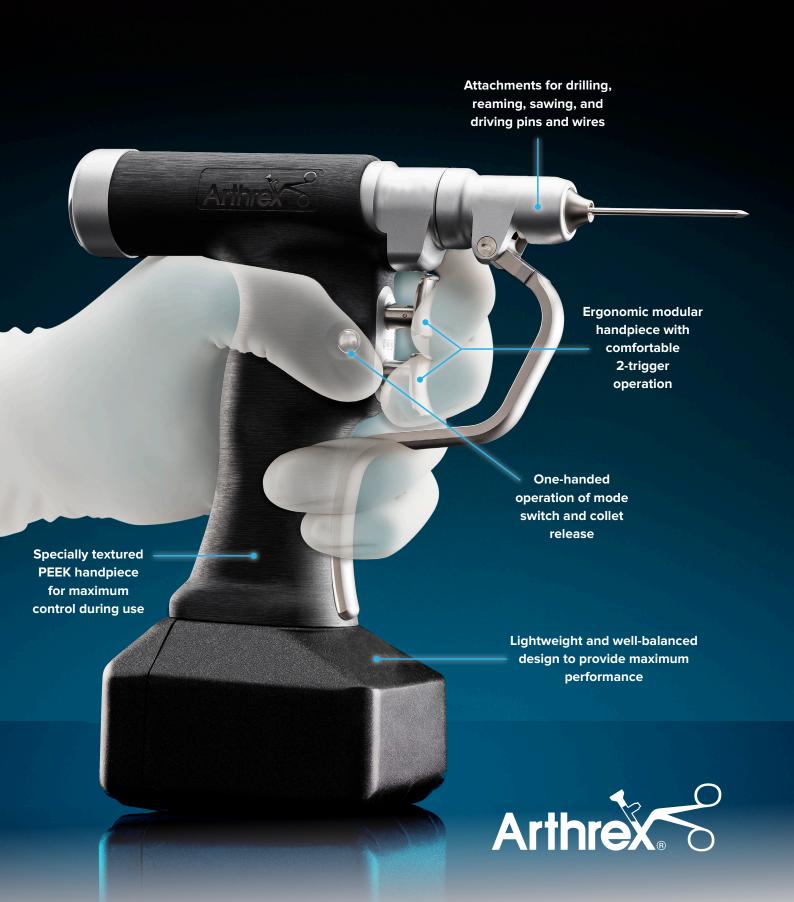

## DrillSaw Sports 400<sup>™</sup> Power System the New Power in Orthopedics

Designed to perform orthopedic surgical procedures for sports medicine, long bone trauma, and distal extremities.