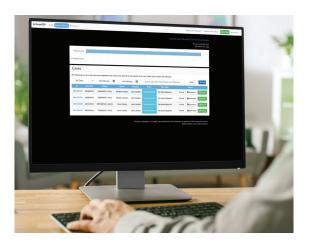

## About the Arthrex RSP Online Portal

The Arthrex RSP online portal, or "HUB," can be accessed by providers and staff using mobile and desktop devices.

- Arthrex RSP offers claims escalation support and product-specific reimbursement information
- Centralized collection location for patient data and clinical evidence to support payor coverage
- The Arthrex RSP HUB includes access to phone, chat, online reimbursement, and technical support